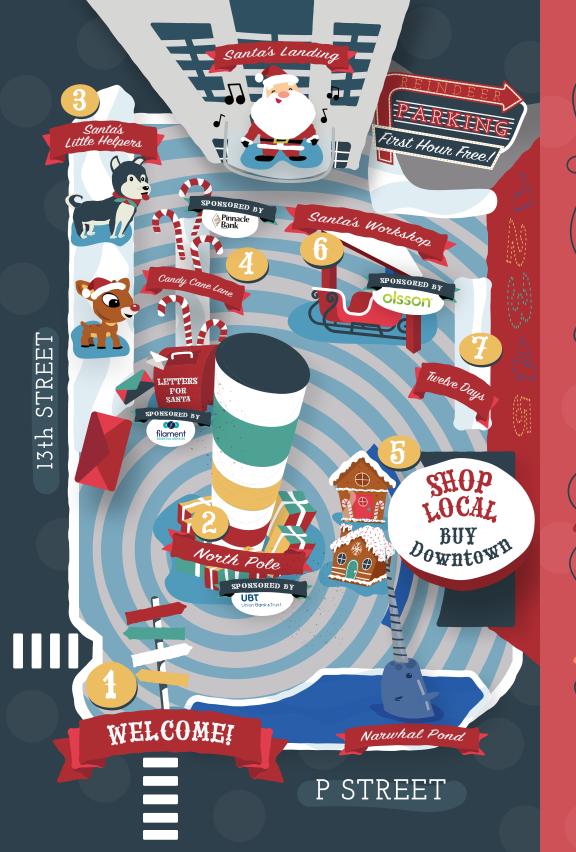

## WELCOME TO THE -

## Lincoln North Pole

- This season your heart will be full, as Tower Square has been transformed into the *North Pole*.
- Grab a token, write your name, then drop it in.

  See which side fills up Santa's *Naughty* or *Nice* bin.
- Whether you're walking through or taking a ride, don't miss these *furry friends*, who are all by Santa's side.
- Fill out a *letter* to Santa and the Mrs., and let them know your greatest *wishes*. Once you're done, drop it in the mail. Then enjoy Candy Cane Lane's beauty along the trail
- Stroll through the Community Village & get ready to shop small. Our local businesses are the greatest of all!
- Take a *picture* to remind you and your best, of all the fun you've had on Santa's great quest.
- They used to be placed around Downtown in array, but now all *12 days* are here on display.

Whether you use #DecDowntown or pass on our site, feel free to share, and to all a good night.

LincolnNorthPole.com —